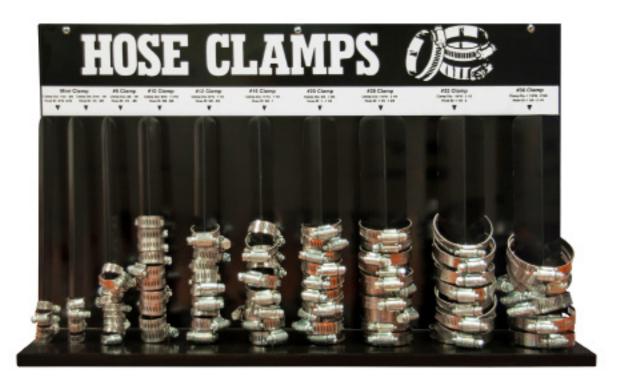

## **10 Loop Hose Clamp Rack**

• Holds 10 different clamp diameters;

Mini-clamp (7/32" to 5/8")

Mini-clamp (5/16" to 7/8")

#6 (3/8" to 7/8")

#10 (9/16" to 1-1/16")

#12 (9/16" to 1-1/4")

#16 (11/16" to 1-1/2")

#20 (3/4" to 1-3/4")

#28 (1-5/16" to 2-1/4")

#32 (1-9/16" to 2-1/2")

#36 (1-13/16" to 2-1/4")

- Sign panel lists clamp diameters and hose I.D.s
- Space is provided on sign panel for label or company logo
- · Clamps not included
- Can be set on counter tops or hung on walls and panels using built-in hanger loops
- · Ships fully assembled
- Durable black powder coat gloss finish with black & white sign panel